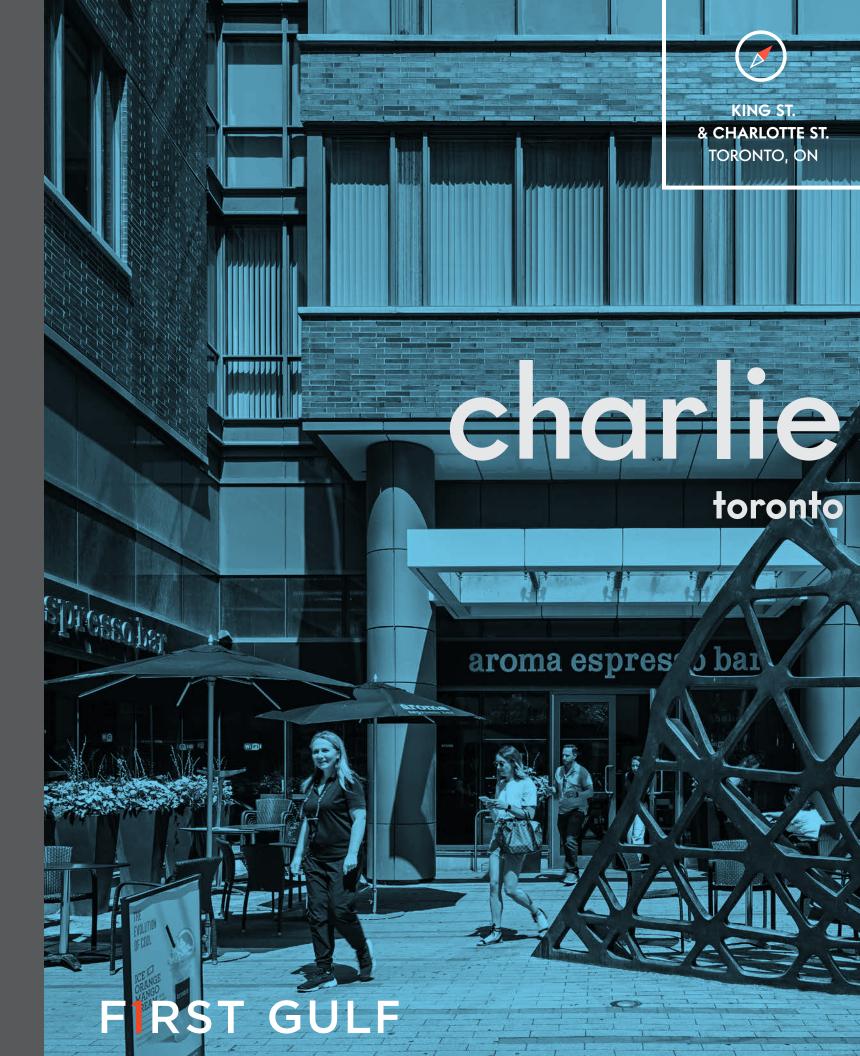

GETTING AROUND THE NEIGHBOURHOOD

welcome to

### Charlie

# 6,000 sf of ground floor retail space in an urban mixed-use luxury condo.

- Located at the northwest corner of King St. and Charlotte St., in the heart of the Entertainment District.
- · 36-storey residential tower with **314 units.**
- · A short walk to TIFF Bell Lightbox, Rogers Centre and many of the city's best cultural highlights.