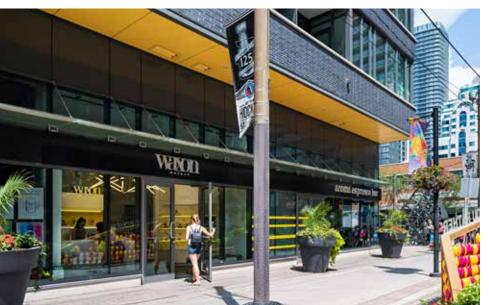

### **TENANTS:**

| UNIT | TENANT               |        | AREA (SF |
|------|----------------------|--------|----------|
|      | Noah's Natural Foods |        | 2,266    |
|      | Waxon Waxbar         |        | 1,241    |
|      | Aroma Cafe           |        | 2,442    |
|      |                      | TOTAL: | 6,089    |

# 6,000 sf of ground floor retail space in an urban mixed-use luxury condo.

- Located at the northwest corner of King St. and Charlotte St., in the heart of the Entertainment District.
- · 36-storey residential tower with **314 units.**
- · A short walk to TIFF Bell Lightbox, Rogers Centre and many of the city's best cultural highlights.