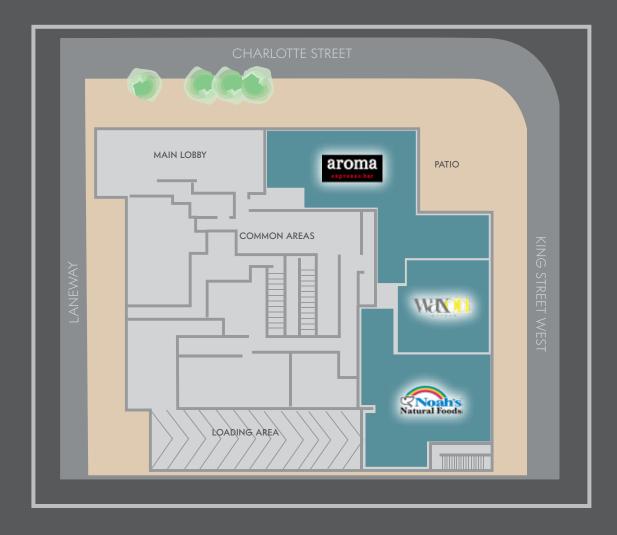

### **TENANTS:**

| UNIT | TENANT               |        | AREA (SF |
|------|----------------------|--------|----------|
|      | Noah's Natural Foods |        | 2,266    |
|      | Waxon Waxbar         |        | 1,241    |
|      | Aroma Cafe           |        | 2,442    |
|      |                      | TOTAL: | 6,089    |